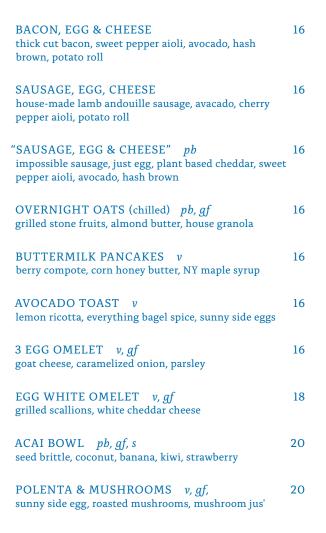

# Morning





### SIDES AT \$10

MIXED BERRY SALAD pb, gf berries tossed in agave, lemon and basil

CITRUS SALAD *pb, gf* orange, blood orange, grapefruit, fennel

GREEN SALAD *v, gf* mixed greens tossed in lemon vinaigrette

3 EGGS ANY STYLE *v, gf* 3 eggs cooked the way you like them

LAMB ANDOUILLE gf slightly spicy house made sausage

IMPOSSIBLE SAUSAGE PATTY pb, gf house-made with apricot & sage

BACON (6) gf apple wood smoked

TOAST TRIO  $\nu$  white, wheat, pumpernickle, house jam, whipped butter

BLUEBERRY MUFFIN (\$4) *v, n* almond and brown sugar crumble



## Drinks

#### COFFEE

| ESPRESSO            | 4   |
|---------------------|-----|
| FRESH BREWED COFFEE | 4.5 |
| LATTE               | 5.5 |
| CAPPUCCINO          | 5.5 |
| CORTADO             | 5.5 |
| MACCHIATO           | 5.5 |
|